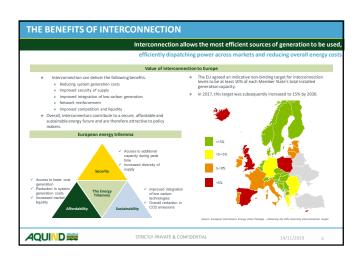

| Value of AQUIND to GB               |              |                                                                                                                                                                                        |  |  |  |
|-------------------------------------|--------------|----------------------------------------------------------------------------------------------------------------------------------------------------------------------------------------|--|--|--|
| AQUIND benefits                     | GB           | Comments                                                                                                                                                                               |  |  |  |
| Security of supply                  | ~            | Benefits apply to GB and France as the interconnector is bi-<br>directional and can respond to system needs (i.e. price spikes)<br>in both countries                                   |  |  |  |
| Competition                         | ~            | AQUIND will provider market participants in GB and France<br>access to each market, and to other connected European<br>markets providing the opportunity to trade across Europe        |  |  |  |
| Benefits to consumers               | $\checkmark$ | Consumers in GB will typically benefit from cheaper imports<br>from France via AQUIND, as power flows from the cheaper<br>French market to the more expensive GB market                |  |  |  |
| Sustainability/renewable deployment | ~            | Renewable dispatch across Europe is facilitated by AQUIND as<br>market access is increased with greater cross-border capacity,<br>unlocking renewables and decreasing carbon emissions |  |  |  |
| Ancillary services                  | ~            | AQUIND will offer system services to the TSOs (National Grid in<br>GB and RTE in France) to help manage system needs (such as<br>short-term frequency fluctuations)                    |  |  |  |